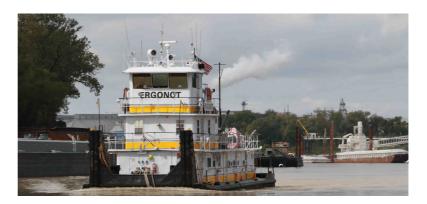

#### empiretruck.com

Magnolia Marine Transport Company operates the largest inland waterways asphalt transportation fleet in the United States, which consists of 20 towboats and more than 75 barges. MMT moves product throughout the Mississippi River system and intracoastal waterways of the Gulf of Mexico. Magnolia Marine helps to ensure the integrity of crude oil and finished products from the time the oil reaches U.S. shores to the time the finished product is delivered to customers.

#### Join Our Team

MMT is a company that values families and builds careers. We provide our employees with the best equipment and training, and set them on a path for success in the marine industry. We foster family bonds both on and off the vessel by hiring only the best crews, and supporting them with a Human Resources Department and staff that value your relationships at home. It's a winning formula that keeps many of our team members at MMT until their retirement — a fact we are very proud of.

Training continues throughout the careers of MMT's mariners and engineers. This ongoing education provides equal opportunities for advancement, and makes for some of the most skilled crews in the entire Marine industry